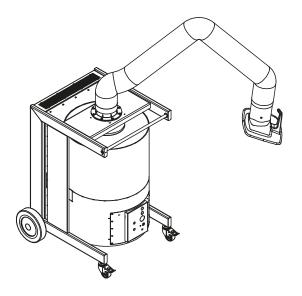

# MaxiFil AC Art. No.: 65 650 AK 100

#### **Technical Data**

| Filter                      |                                                     |
|-----------------------------|-----------------------------------------------------|
| Filter stages               | 3                                                   |
| Filter method               | Storage Filter                                      |
| Filter surface              | 34 m²                                               |
| Type of filter              | Safe Change Filter                                  |
| Filter material             | Non-woven polyester                                 |
| Filter efficiency           | > 99.5 %                                            |
| Filter class                | E12                                                 |
| Additional filters          | Pre-filter (aluminum) and activated charcoal filter |
| Basic data                  |                                                     |
| Extraction capacity         | 950 m³/h                                            |
| Maximum vacuum              | 3200 Pa                                             |
| Weight                      | 135 kg                                              |
| Motor power                 | 1.5 kW                                              |
| Power supply                | 3 x 400 V / 50 Hz                                   |
| Rated current               | 3.1 A                                               |
| Control voltage             | 24 V, DC                                            |
| Noise level                 | 70 dB(A)                                            |
| Additional information      |                                                     |
| Fan type                    | Radial fan                                          |
| Quantity of extraction arms | 1                                                   |
| Exhaust arm type            | flexible exhaust arm                                |
| Diameter extraction arm     | 150 mm                                              |
| Length of exhaust arm       | 2 m                                                 |

### **Properties**

- Exhaust arm up to 4 m
- · Activated carbon filter with 7.8 kg filling volume
- · Rotating exhaust hood