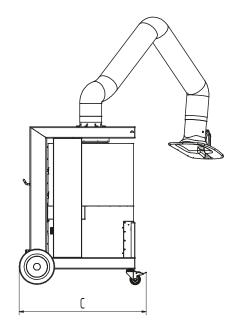

# **Technical Data**

| Dimensions                            |                                       |
|---------------------------------------|---------------------------------------|
| A                                     | 1109 mm                               |
| В                                     | 803 mm                                |
| С                                     | 892 mm                                |
| D                                     | 665 mm                                |
| Е                                     | 738 mm                                |
| F                                     | 150 mm                                |
| G                                     | 360 mm                                |
| Н                                     | 295 mm                                |
| · · · · · · · · · · · · · · · · · · · | · · · · · · · · · · · · · · · · · · · |