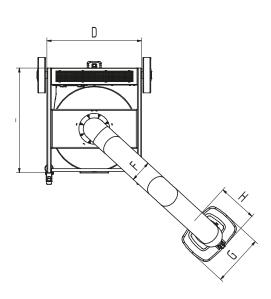

# **Technical Data**

| Dimensions                            |                                       |
|---------------------------------------|---------------------------------------|
| A                                     | 1109 mm                               |
| В                                     | 803 mm                                |
| С                                     | 892 mm                                |
| D                                     | 665 mm                                |
| Е                                     | 738 mm                                |
| F                                     | 150 mm                                |
| G                                     | 360 mm                                |
| Н                                     | 295 mm                                |
| · · · · · · · · · · · · · · · · · · · | · · · · · · · · · · · · · · · · · · · |