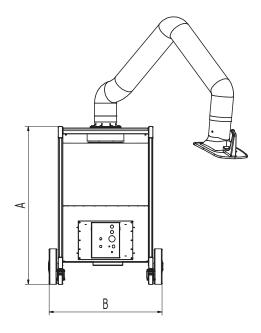

# **Technical Data**

| Dimensions                            |                                       |
|---------------------------------------|---------------------------------------|
| A                                     | 1109 mm                               |
| В                                     | 803 mm                                |
| С                                     | 892 mm                                |
| D                                     | 665 mm                                |
| Е                                     | 738 mm                                |
| F                                     | 150 mm                                |
| G                                     | 360 mm                                |
| Н                                     | 295 mm                                |
| · · · · · · · · · · · · · · · · · · · | · · · · · · · · · · · · · · · · · · · |