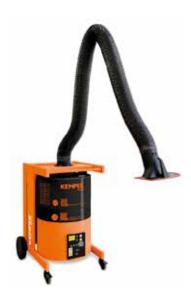

# MaxiFil AC Art. No.: 65 650 AK 100

#### **Technical Data**

| Filter                      |                                                     |
|-----------------------------|-----------------------------------------------------|
| Filter stages               | 3                                                   |
| Filter method               | Storage Filter                                      |
| Filter surface              | 34 m²                                               |
| Type of filter              | Safe Change Filter                                  |
| Filter material             | Non-woven polyester                                 |
| Filter efficiency           | > 99.5 %                                            |
| Filter class                | E12                                                 |
| Additional filters          | Pre-filter (aluminum) and activated charcoal filter |
| Basic data                  |                                                     |
| Extraction capacity         | 950 m³/h                                            |
| Maximum vacuum              | 3200 Pa                                             |
| Weight                      | 135 kg                                              |
| Motor power                 | 1.5 kW                                              |
| Power supply                | 3 x 400 V / 50 Hz                                   |
| Rated current               | 3.1 A                                               |
| Control voltage             | 24 V, DC                                            |
| Noise level                 | 70 dB(A)                                            |
| Additional information      |                                                     |
| Fan type                    | Radial fan                                          |
| Quantity of extraction arms | 1                                                   |
| Exhaust arm type            | flexible exhaust arm                                |
| Diameter extraction arm     | 150 mm                                              |
| Length of exhaust arm       | 2 m                                                 |

## **Applications**

- · Absorption of gases and odors
- · Medium levels of smoke and dust
- · Regular use

#### **Benefits**

- · Safe operation by rotation field control
- Exhaust arm requires less adjustment due to flowoptimised exhaust hood design
- · Increased safety due to filter monitoring
- · Increased safety with safe filter change
- Very economic due to long lasting high capacity filters

### **Properties**

- Exhaust arm up to 4 m
- · Activated carbon filter with 7.8 kg filling volume
- · Rotating exhaust hood