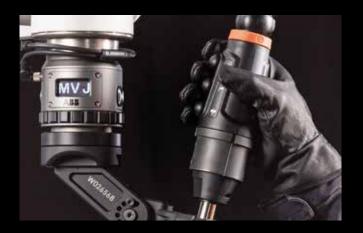

## Built to keep up with your cobot

Based on the popular GXe torch and engineered to endure the demands of welding with cobots. The Gxe-C minimizes maintenance and guarantees productivity and cost-efficiency.