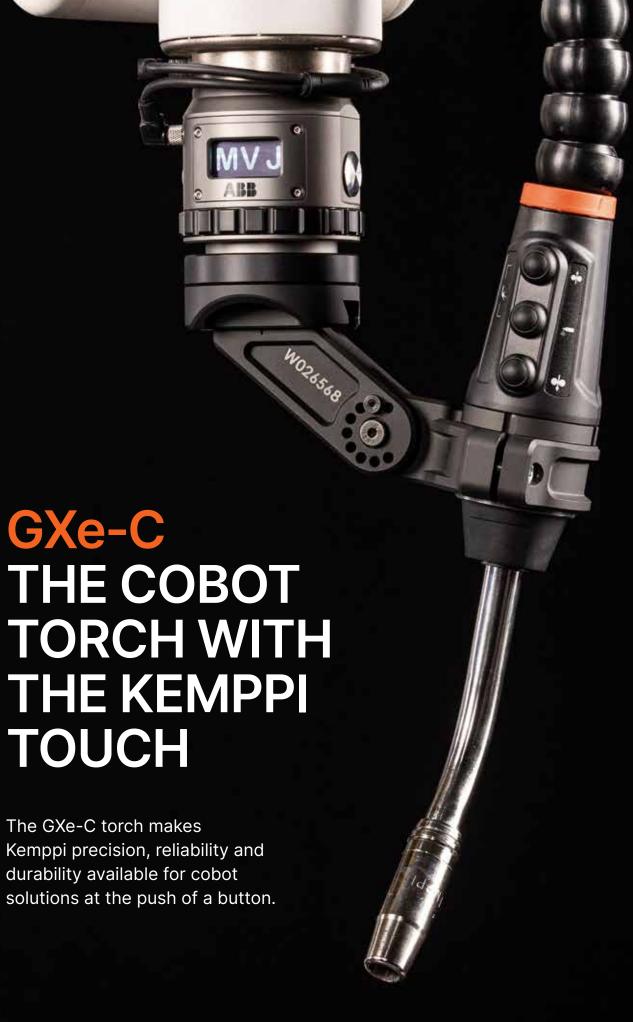

## Press and weld

Quick to integrate with your cobot solution, and simple to operate with accessible push-buttons. The Series 5 features three buttons that give the welder direct control of the wire feeder, gas test and trigger functions.

## **Greater accuracy**

Our uniquely adjustable bracket makes it easier to achieve and secure the optimum torch position, keeping the TCP accurate. The bracket can be rotated by 5° increments, with linear adjustment at the base.